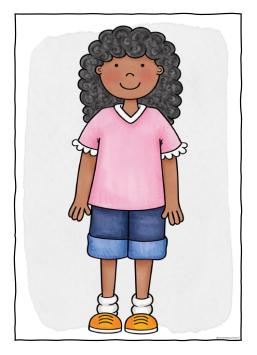

## She is wearing blue jeans and orange shoes.

TRUE

He is wearing a blue and yellow T-shirt and green jeans.

FALSE

She is wearing a pink T-shirt and blue shorts.

TRUE

He is wearing red shorts and a purple T-shirt.