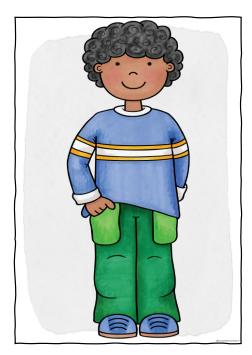

FALSE

He is wearing red shorts and orange shoes.

TRUE

He is wearing green trousers and blue shoes.

TRUE

She is wearing a yellow and orange dress and white socks. He is wearing orange shorts and a blue T-shirt.