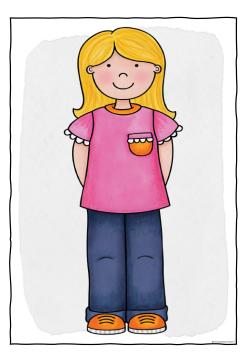

## She is wearing blue jeans and orange shoes.

TRUE

He is wearing a blue and yellow T-shirt and green jeans.

FALSE

She is wearing a pink T-shirt and blue shorts.

TRUE

He is wearing red shorts and a purple T-shirt.

FALSE

He is wearing red shorts and orange shoes.

TRUE

He is wearing green trousers and blue shoes.

TRUE

She is wearing a yellow and orange dress and white socks. He is wearing orange shorts and a blue T-shirt.

She is wearing orange trousers and a blue and purple jumper.

TRUE

TRUE











## He is wearing blue dungarees and green shoes.

TRUE

She is wearing green shoes and a yellow dress.

AISE

She is wearing green shoes and white socks.

TRUE

He is wearing green trousers and a white shirt.

FALSE

She is wearing purple shoes and a yellow and blu