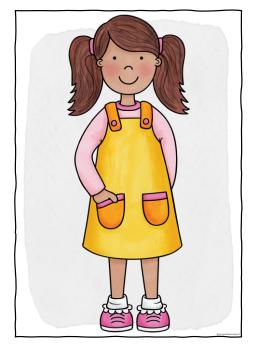

FALSE

He is wearing red shorts and orange shoes.

TRUE

He is wearing green trousers and blue shoes.

TRUE

She is wearing a yellow and orange dress and white socks. He is wearing orange shorts and a blue T-shirt.