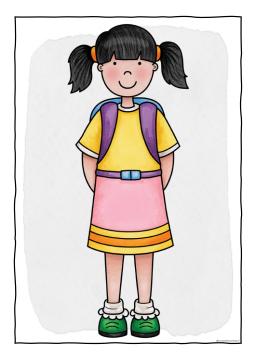

FALSE

He is wearing red shorts and orange shoes.

TRUE

He is wearing green trousers and blue shoes.

TRUE

She is wearing a yellow and orange dress and white socks. He is wearing orange shorts and a blue T-shirt.