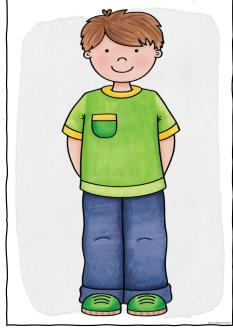

FALSE

He is wearing red shorts and orange shoes.

TRUE

He is wearing green trousers and blue shoes.

TRUE

She is wearing a yellow and orange dress and white socks. He is wearing orange shorts and a blue T-shirt.