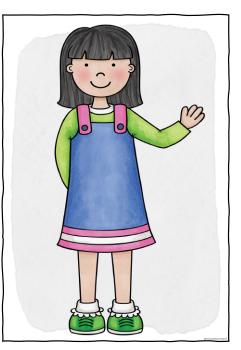

## He is wearing blue dungarees and green shoes.

TRUE

She is wearing green shoes and a yellow dress.

AISE

She is wearing green shoes and white socks.

TRUE

He is wearing green trousers and a white shirt.

FALSE