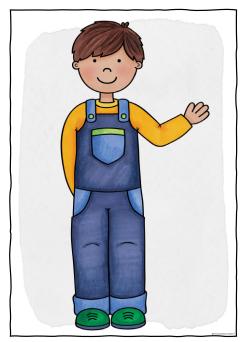

## He is wearing blue dungarees and green shoes.

TRUE

She is wearing green shoes and a yellow dress.

AISE

She is wearing green shoes and white socks.

TRUE

He is wearing green trousers and a white shirt.

FALSE